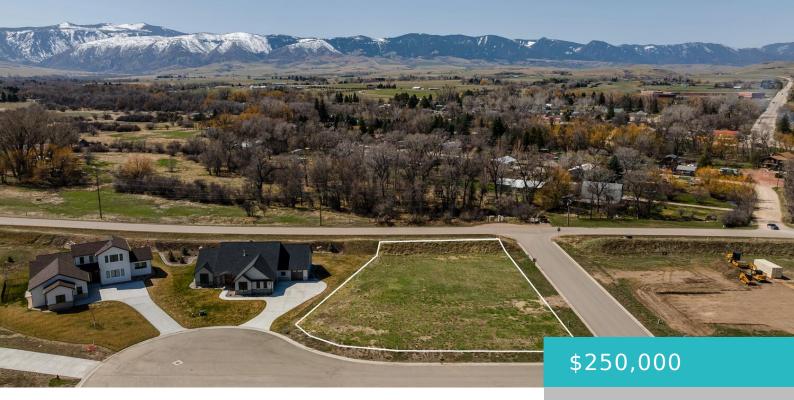

# LOT 9 SOMERSET CIRCLE, SHERIDAN, WY 82801

https://conceptzhomeandproperty.com

Great Mountain Views in the Powder Horn Golf Community. This is a flat easy building site, perfect for your dream home! GEO Tech report available with an accepted offer. The Powder Horn Golf Community and Wyoming are consistently named as among the best places in American to retire with very favorable taxes and no state [...]

Lot Size Area: 28957 sq ft

Category: Building Site

Subdivision Name: Powder Horn Ranch