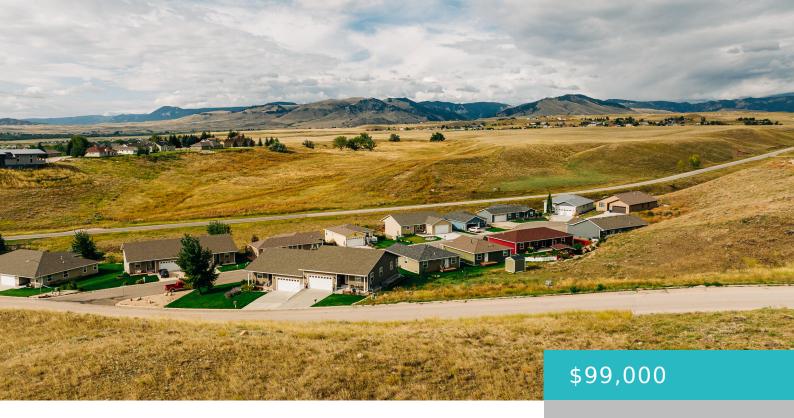

# LOT3 EAGLE VIEW DRIVE, BUFFALO, WY 82834

https://conceptzhomeandproperty.com

This lot is located in a thriving subdivision! The location with the beautiful mountain views would be a fine place to build your dream home! Town is just right around the corner. Located in the city limits, but feels like country. These lots have electric, city sewer, city water and natural gas to the property! [...]