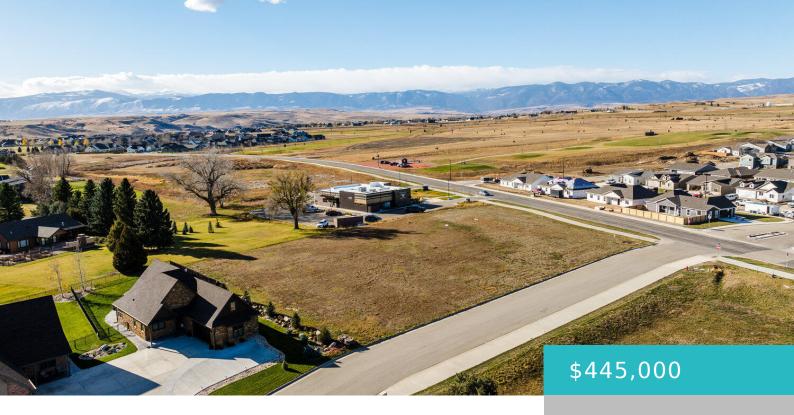

### MYDLAND ROAD, SHERIDAN, WY 82801

https://conceptzhomeandproperty.com

Mountain View and Mydland Frontage. Large B1 lot in growing neighborhood mix of residential and business uses. Paved access on 2 sides. Many development options. Opportunities for commercial use next to McGregor's restaurant. Or, use for residential construction like surrounding homes, or a mix of each. Subject to covenants (see Additional Documents). The biggest of [...]