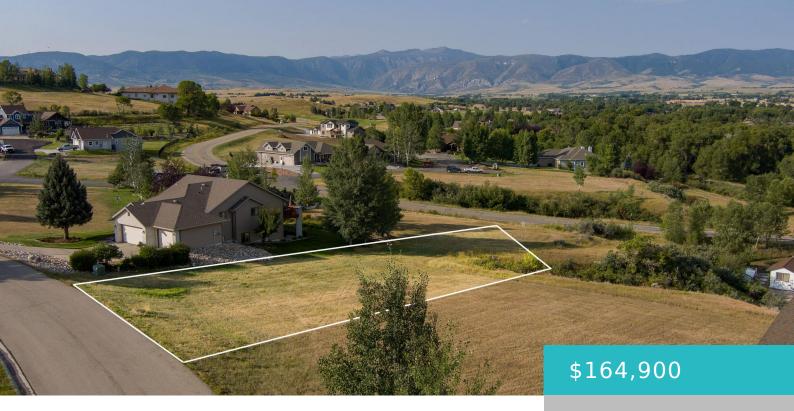

# TBD BEARTOOTH DRIVE, SHERIDAN, WY 82801

https://conceptzhomeandproperty.com

Picture yourself, on your back patio, enjoying the picturesque views of the Big Horn Mountains. This could be your chance to build your Dream Home on a highly sought after lot in the Powder Horn Golf Community! A spacious lot in a well-developed area with mountain views and terrain that caters to a walk-out basement. [...]

## **Basics**

**MLS ID:** 24-37

Bathrooms: 0 baths

Lot Size Acres: 0 acres

**Date added:** Added 4 weeks ago

Type: Building Site County: Sheridan

**Status:** Active

Lot size, sq ft: 0 sq ft

Lot Size Area: 18197 sq ft

Category: Building Site

Subdivision Name: Powder Horn Ranch