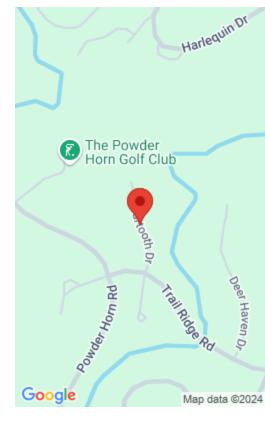

# TBD BEARTOOTH DRIVE, SHERIDAN, WY 82801

https://conceptzhomeandproperty.com

Picture yourself, on your back patio, enjoying the picturesque views of the Big Horn Mountains. This could be your chance to build your Dream Home on a highly sought after lot in the Powder Horn Golf Community! A spacious lot in a well-developed area with mountain views and terrain that caters to a walk-out basement. [...]

Lot Size Area: 18197 sq ft

Category: Building Site

Subdivision Name: Powder Horn Ranch