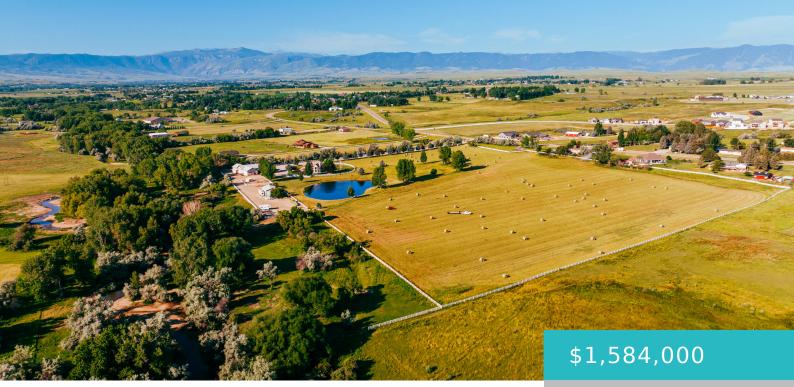

# TBD BIG HORN AVENUE, SHERIDAN, WY 82801

https://conceptzhomeandproperty.com

Discover the unparalleled beauty of this extraordinary building site with no covenants. Nestled in the heart of nature, this stunning property offers the ideal canvas for those looking to create a personal sanctuary or for builders, contractors, and developers seeking to transform a visionary concept into a thriving subdivision. Imagine waking up each morning to [...]

### **Basics**

MLS ID: 25-450

Bathrooms: 0 baths

Lot Size Acres: 24 acres

**Date added:** Added 4 days ago

Type: Building Site County: Sheridan

**Status:** Active

Lot size, sq ft: 1045440 sq ft

Lot Size Area: 24.4 sq ft

Category: Building Site

Subdivision Name: R.O Minor Subdivision