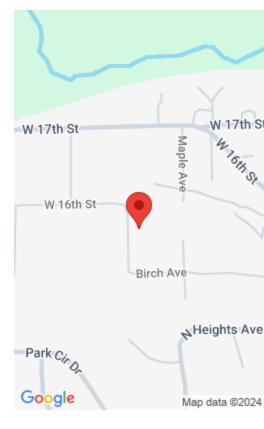

## TBD BIRCH AVENUE, LOT 7, SHERIDAN, WY 82801

https://conceptzhomeandproperty.com

This is in one of the newer home developments in Sheridan County. Water and sewer are at the lot. It is urban residential zoned and can be used for multi family and single family. Great views of the mountains and pine trees at the VA Hospital.

Lot size, sq ft: 0 sq ft

Lot Size Area: 4920 sq ft

Category: Building Site

Subdivision Name: Downer