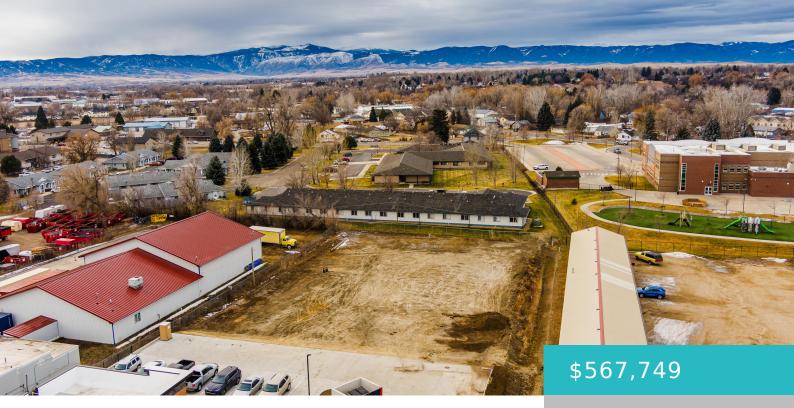

#### **TBD COFFEEN AVENUE, SHERIDAN, WY 82801**

https://conceptzhomeandproperty.com

This expansive commercial lot offers unparalleled visibility and development potential. Situated on Coffeen Avenue in Sheridan, Wyoming, the 33,397 +/- square foot lot benefits from high traffic counts, ensuring consistent exposure to potential customers. The generous size provides ample space for a variety of commercial uses, making it an ideal investment opportunity. Zoning regulations and [...]

#### Basics

MLS ID: 25-23 Bathrooms: 0 baths Lot Size Acres: 0 acres Date added: Added 3 months ago Type: Building Site County: Sheridan Status: Active Lot size, sq ft: 0 sq ft Lot Size Area: 33397 sq ft Category: Building Site Subdivision Name: Tschirgi