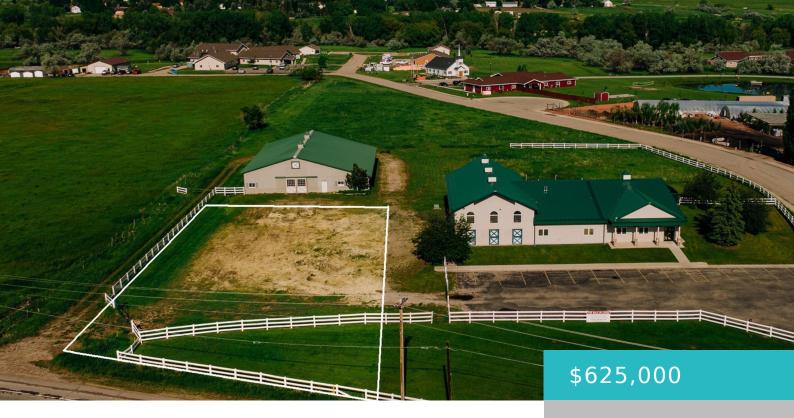

# TBD COLLEGE MEADOW DRIVE, LOT 2, SHERIDAN, WY 82801

https://conceptzhomeandproperty.com

Need exposure for your business? Look no farther than this lot on Coffeen Ave. This shovel ready lot is located with frontage on the busiest street is Sheridan Wy. Sheridan sits halfway between Yellowstone National Park and Mount Rushmore, nestled at the base of the Big Horn Mountains and is the ideal place to grow [...]

### **Basics**

**MLS ID: 24-277** 

Bathrooms: 0 baths

Lot Size Acres: 0 acres

Date added: Added 4 weeks ago

Type: Building Site County: Sheridan

**Status:** Active

Lot size, sq ft: 0 sq ft

Lot Size Area: 29547 sq ft

Category: Building Site

Subdivision Name: Sheridan Equine Minor

#### **Amenities & Features**

Fencing: Fenced