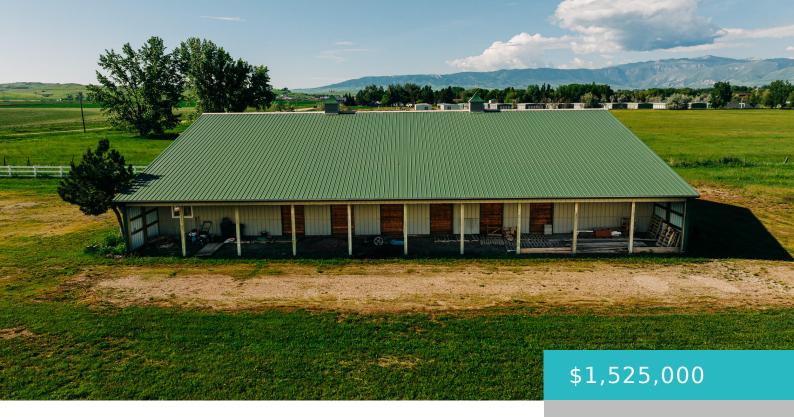

# TBD COLLEGE MEADOW DRIVE, LOT 3, SHERIDAN, WY 82801

https://conceptzhomeandproperty.com

+/-1.33 acres, 5400 sq foot building, B1 zoning, endless possibilities! Check out this unique opportunity. Over 1.3 acres located across the street from Landon's Greenhouse and Sheridan Community College. If your are looking to stake your claim in Sheridan Wyoming this is your chance. Check out www.collegemeadow.com Sale subject to survey, and final plat approval [...]

### **Basics**

MLS ID: 24-278 Status: Active

Bathrooms: 0 baths Lot size, sq ft: 43560 sq ft

Lot Size Acres: 1 acres Lot Size Area: 58055 sq ft

**Type:** Commercial Sale, Other **Year built:** 1999

Subdivision Name: Sheridan Equine Minor County: Sheridan