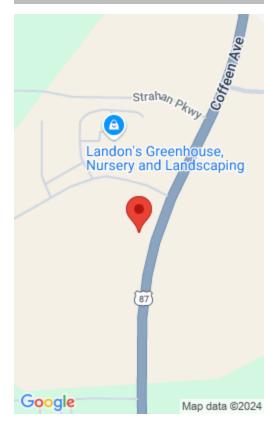

# TBD COLLEGE MEADOW DRIVE, LOT 3, SHERIDAN, WY 82801

https://conceptzhomeandproperty.com

+/-1.33 acres, 5400 sq foot building, B1 zoning, endless possibilities! Check out this unique opportunity. Over 1.3 acres located across the street from Landon's Greenhouse and Sheridan Community College. If your are looking to stake your claim in Sheridan Wyoming this is your chance. Check out www.collegemeadow.com Sale subject to survey, and final plat approval [...]