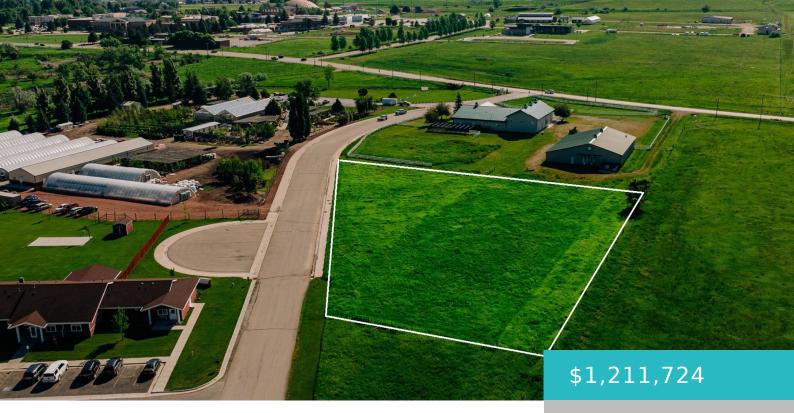

# TBD COLLEGE MEADOW DRIVE, LOT 4, SHERIDAN, WY 82801

https://conceptzhomeandproperty.com

Developers take note. They aren't making any more land so here is your opportunity to own 1.5+ acres suitable for business or high density housing. This buildable lot is near Sheridan Community College, and the walking paths and offers an amazing view of the Big Horn Mountains. Conveniently, located on College Meadows just off of [...]

#### **Basics**

**MLS ID:** 24-279

Bathrooms: 0 baths

Lot Size Acres: 1 acres

Date added: Added 4 weeks ago

**Type:** Building Site **County:** Sheridan

Building Site

**Status:** Active

Lot size, sq ft: 43560 sq ft

Lot Size Area: 67318 sq ft

Category: Building Site

**Subdivision Name:** Sheridan Equine Minor