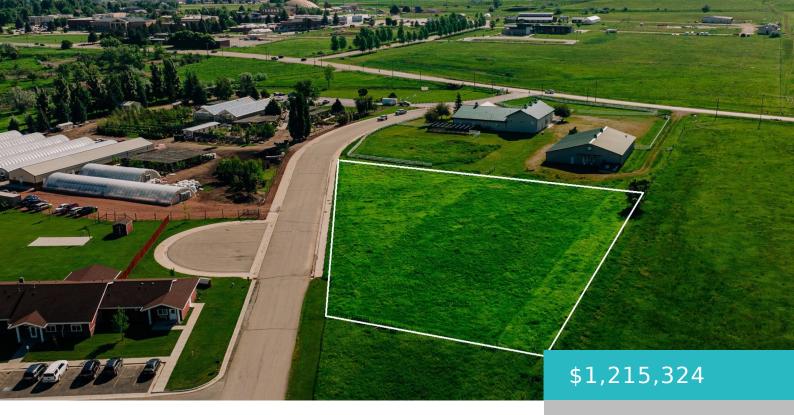

# TBD COLLEGE MEADOW DRIVE, SHERIDAN, WY 82801

https://conceptzhomeandproperty.com

Prime location with scenic mountain views! These two adjoining lots in the College Meadows subdivision offer a combined total of 1.55 acres—Lot 3 at 0.83 acres and Lot 4 at 0.74 acres. Zoned B1, this property presents excellent potential for a variety of commercial or mixed-use developments. Nestled in a well-established area with convenient access [...]

## **Basics**

**MLS ID:** 25-535

Bathrooms: 0 baths

Lot Size Acres: 1 acres

Date added: Added 4 days ago

Type: Building Site County: Sheridan

Status: Active

Lot size, sq ft: 43560 sq ft Lot Size Area: 67518 sq ft