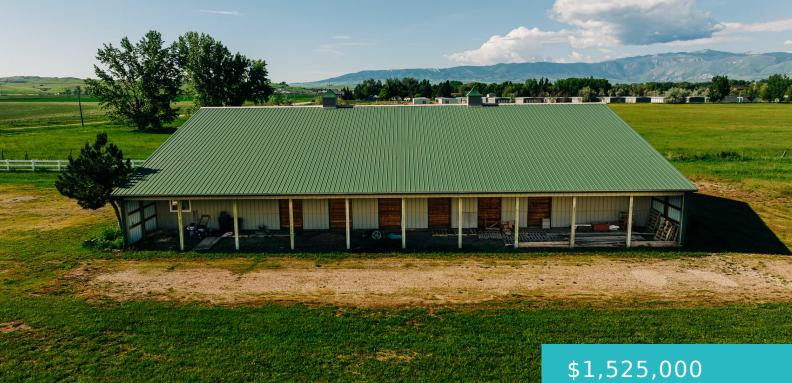

#### **TBD COLLEGE MEADOW DRIVE, TBD LOT 3,** SHERIDAN, WY 82801

https://conceptzhomeandproperty.com

+/-1.33 acres, 5400 sq foot building, B1 zoning, endless possibilities! Check out this unique opportunity. Over 1.3 acres located across the street from Landon's Greenhouse and Sheridan Community College. If your are looking to stake your claim in Sheridan Wyoming this is your chance. Check out www.collegemeadow.com Sale subject to survey, and final plat approval [...]

## **Building Details**

| Building Area Total: 5400 sq ft | Construction Materials: Metal Siding |
|---------------------------------|--------------------------------------|
| Sewer: Public Sewer             | Heating: Gas Forced Air, Natural Gas |