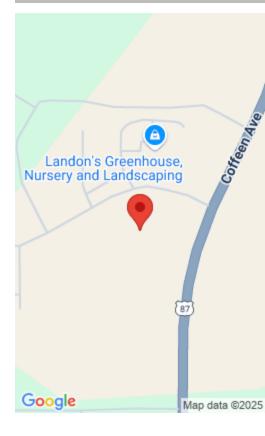

#### **TBD COLLEGE MEADOW DRIVE, TBD LOT 3,** SHERIDAN, WY 82801

https://conceptzhomeandproperty.com

+/-1.33 acres, 5400 sq foot building, B1 zoning, endless possibilities! Check out this unique opportunity. Over 1.3 acres located across the street from Landon's Greenhouse and Sheridan Community College. If your are looking to stake your claim in Sheridan Wyoming this is your chance. Check out www.collegemeadow.com Sale subject to survey, and final plat approval [...]