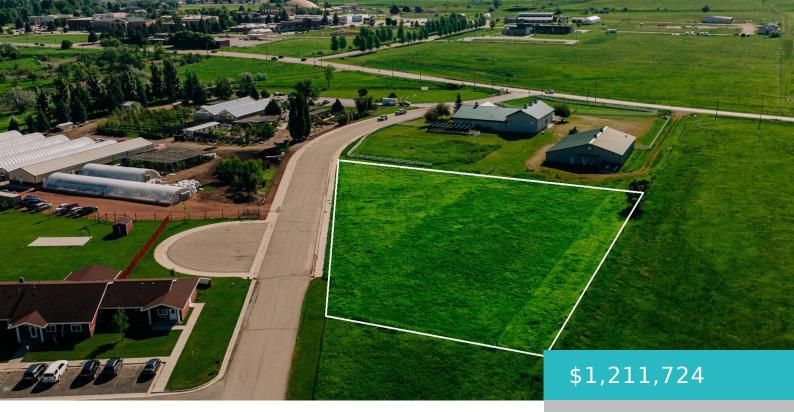

# TBD COLLEGE MEADOW DRIVE, TBD LOT 4, SHERIDAN, WY 82801

https://conceptzhomeandproperty.com

Developers take note. They aren't making any more land so here is your opportunity to own 1.5+ acres suitable for business or high density housing. This buildable lot is near Sheridan Community College, and the walking paths and offers an amazing view of the Big Horn Mountains. Conveniently, located on College Meadows just off of [...] • 0 baths

#### Basics

MLS ID: 25-279 Bathrooms: 0 baths Lot Size Acres: 1 acres Date added: Added 6 days ago Type: Building Site County: Sheridan

Status: Active Lot size, sq ft: 43560 sq ft Lot Size Area: 67318 sq ft Category: Building Site Subdivision Name: Sheridan Equine Minor