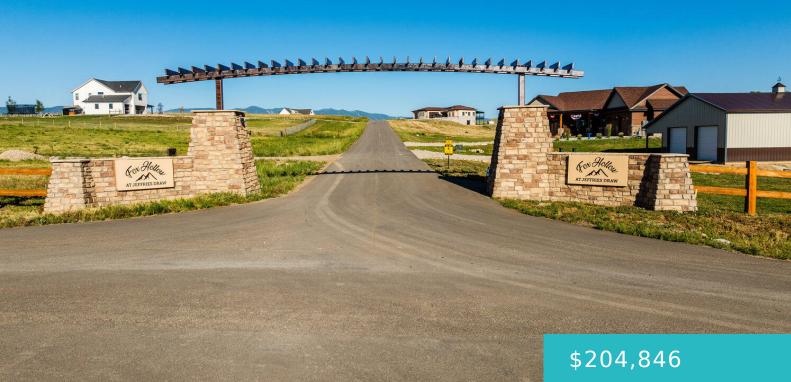

### TBD CONVAIR ROAD, LOT 42, SHERIDAN, WY 82801

https://conceptzhomeandproperty.com

Fox Hollow at Jeffries Draw offers lots ranging in size from 1.49 to 5.54 acres with amazing views of the Bighorn Mountains. Are you looking for a great place to build your dream home under the beautiful wide open Wyoming skies? This convenient location provides easy access to trails, shopping and downtown Sheridan, WY. This [...]