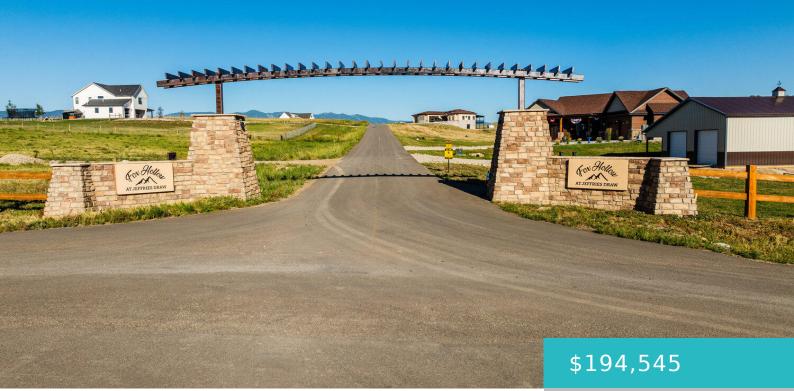

# TBD CONVAIR ROAD, LOT 43, SHERIDAN, WY 82801

https://conceptzhomeandproperty.com

Fox Hollow at Jeffries Draw offers lots ranging in size from 1.49 to 5.54 acres with amazing views of the Bighorn Mountains. Are you looking for a great place to build your dream home under the beautiful wide open Wyoming skies? This convenient location provides easy access to trails, shopping and downtown Sheridan, WY. This [...]