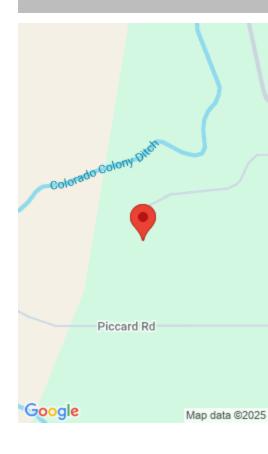

# TBD CONVAIR ROAD, LOT 44, SHERIDAN, WY 82801

https://conceptzhomeandproperty.com

Fox Hollow at Jeffries Draw offers lots ranging in size from 1.49 to 5.54 acres with amazing views of the Bighorn Mountains. Are you looking for a great place to build your dream home under the beautiful wide open Wyoming skies? This convenient location provides easy access to trails, shopping and downtown Sheridan, WY. This [...]

#### Basics

MLS ID: 24-805 Bathrooms: 0 baths Lot Size Acres: 1 acres Date added: Added 7 months ago Type: Building Site County: Sheridan

Status: Active Lot size, sq ft: 43560 sq ft Lot Size Area: 81892.8 sq ft Category: Building Site Subdivision Name: Jeffries Draw