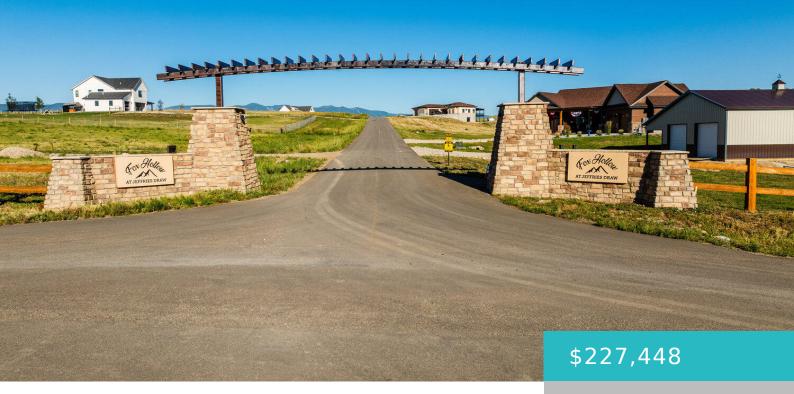

# TBD CONVAIR ROAD, LOT 46, SHERIDAN, WY 82801

https://conceptzhomeandproperty.com

Fox Hollow at Jeffries Draw offers lots ranging in size from 1.49 to 5.54 acres with amazing views of the Bighorn Mountains. Are you looking for a great place to build your dream home under the beautiful wide open Wyoming skies? This convenient location provides easy access to trails, shopping and downtown Sheridan, WY. This [...]