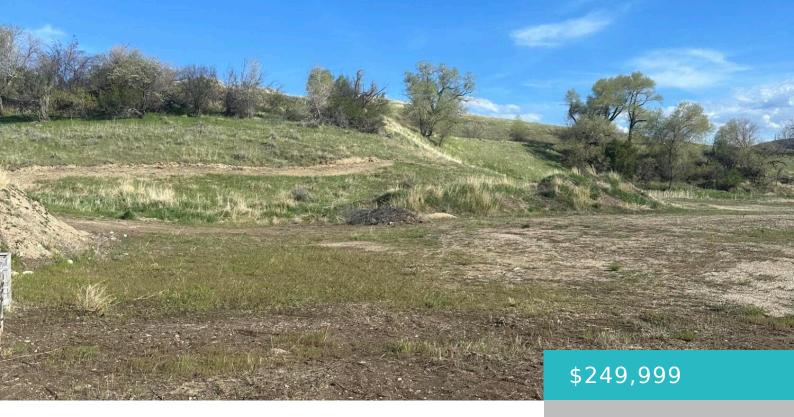

# TBD DORNOCH DRIVE, LOT 16, SHERIDAN, WY 82801

https://conceptzhomeandproperty.com

Build your dream home to have a beautiful view of the Big Horn Mountains and a water view on a flat Powder Horn lot! Soil test completed, topographic survey, 8k worth of topsoil and preliminary building plans included. Secluded area in the back of the lot for ultimate privacy. Powder Horn Club features a 27-hole [...]