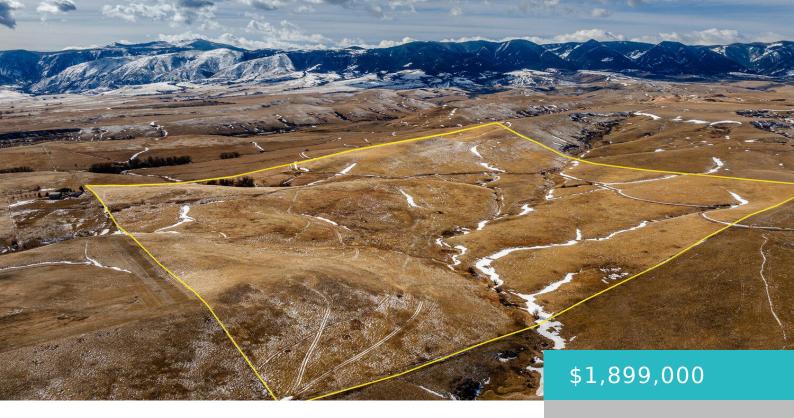

## TBD DOW ROAD, SHERIDAN, WY 82801

https://conceptzhomeandproperty.com

Come check out this one of a kind oasis! 160 deeded acres with stunning views of the Big Horn Mountains. Get ready to turn this beautiful property into your forever dream with endless possibilities for development! With legal access already established, and no covenants, you can start planning your construction without hesitation. All measurements area [...]

## **Basics**

**MLS ID: 25-145** 

Bathrooms: 0 baths

Lot Size Acres: 160 acres

Date added: Added 1 month ago

**Type:** Ranch-Land, Unimproved Land

County: Sheridan

**Status:** Active