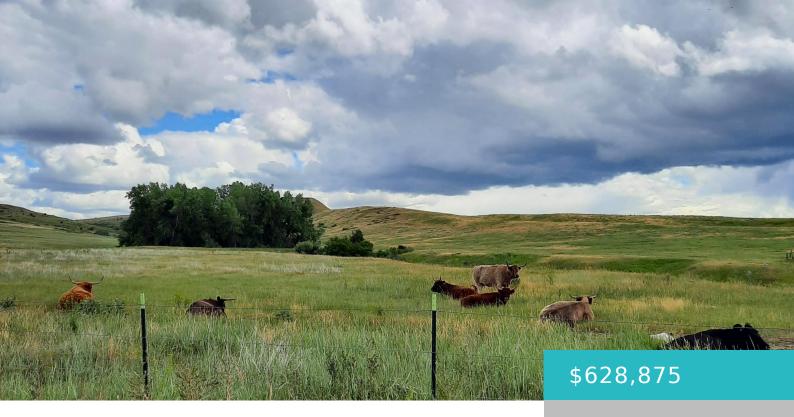

# TBD DRY RANCH ROAD, SHERIDAN, WY 82801

https://conceptzhomeandproperty.com

Discover the perfect blend of country living and city convenience with this exceptional property! Located just outside the city limits, this rare 32.25-acre parcel is zoned Urban Residential, offering endless possibilities for development or a private estate. Featuring mature trees and stunning mountain views, this land provides a picturesque setting for your future. Agent is [...]

## **Basics**

**MLS ID:** 24-787

Bathrooms: 0 baths

Lot Size Acres: 32 acres

Date added: Added 4 weeks ago

Type: Building Site County: Sheridan

Status: Active

**Lot Size, sq ft: 1393920** sq ft **Lot Size Area: 1404810** sq ft