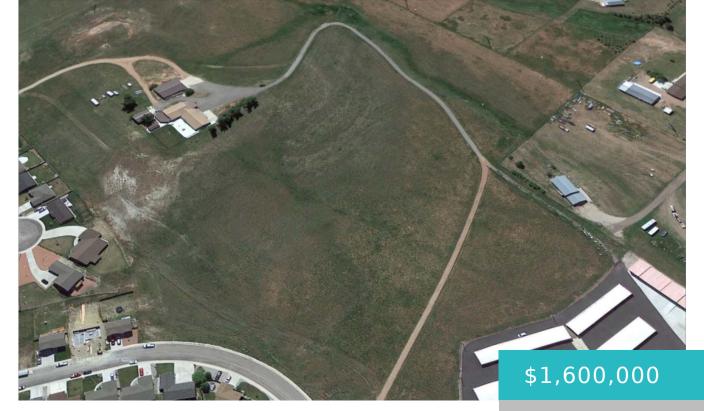

# TBD FLEMING BOULEVARD, LOTS 1 & 5, SHERIDAN, WY 82801

https://conceptzhomeandproperty.com

Terrific opportunity for builders, contractors, developers or group of investors to develop into a subdivision. The property is already zoned R-3 at only \$1.52 per sq. ft. It is ready to be platted. There are two entrances to the parcels so a major subdivision can be made. The City has stated there is adequate water [...]

#### Basics

MLS ID: 24-572Status: ActiveBathrooms: 0 bathsLot size, sq ft: 1045440 sq ftLot Size Acres: 24 acresLot Size Area: 1052265.6 sq ftDate added: Added 6 months agoCategory: Building SiteType: Building SiteSubdivision Name: Woodland Meadows MinorCounty: SheridanStatus: Active