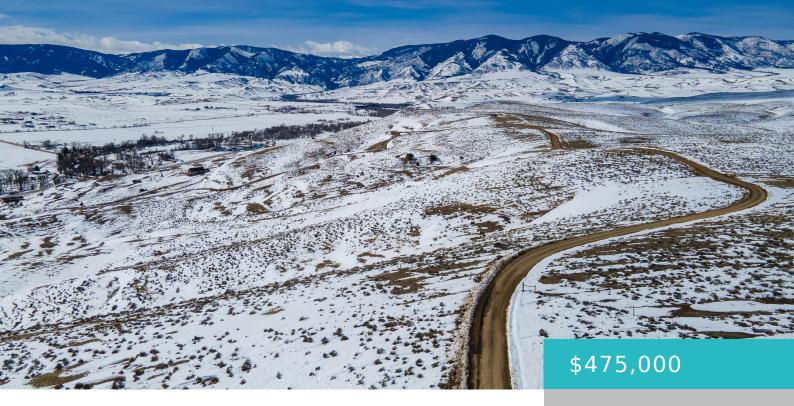

#### **TBD GRANDVIEW DRIVE, SHERIDAN, WY** 82801

https://conceptzhomeandproperty.com

The property sits above the Big Goose Creek valley and has vast, unobstructed, views of the Bighorn Mountains to the west. Any of the potential building sites on the property would provide a commanding look over the entire valley below, with almost endless views across the foothills and plains to the south and east. This [...]

#### Basics

MLS ID: 25-264 Bathrooms: 0 baths Lot Size Acres: 40 acres Date added: Added 1 week ago Type: Building Site County: Sheridan Status: Active Lot size, sq ft: 1742400 sq ft Lot Size Area: 1742400 sq ft Category: Building Site Subdivision Name: NONE

#### **Amenities & Features**

Fencing: Fenced Lot Features: Sloped WaterSource: Privt Well Installed