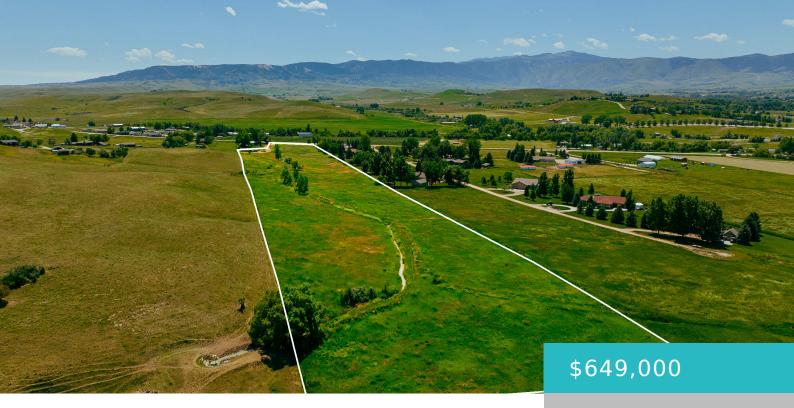

#### TBD HWY 87, SHERIDAN, WY 82801

https://conceptzhomeandproperty.com

Discover a once-in-a-lifetime opportunity to own a remarkable 14acre span of virgin land in the heart of Sheridan County, Wyoming. This property offers an array of unique features, from breathtaking vistas of the entire Big Horn Mountain Range to invaluable water rights dating back to the 1800s. Situated in an idyllic location, this land parcel [...]

#### Basics

MLS ID: 24-101 Bathrooms: 0 baths Lot Size Acres: 14 acres Date added: Added 8 months ago County: Sheridan Subdivision Name: NONE Status: Active Lot size, sq ft: 609840 sq ft Lot Size Area: 14 sq ft Category: Ranch-Land Type: Ranch-Land, Unimproved Land County: Sheridan