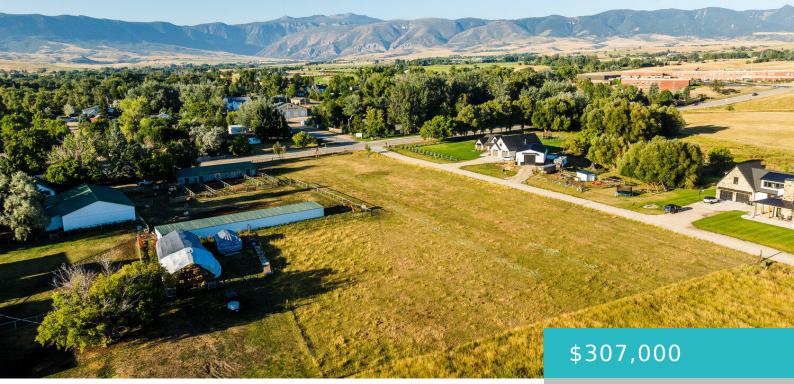

# TBD JOHNSON COURT, LOT 8, SHERIDAN, WY 82801

https://conceptzhomeandproperty.com

Imagine building your dream home in the charming town of Big Horn! This ideally located lot is just moments away from schools, the post office, local restaurants, and more. Nestled in School District #1, this is a fantastic opportunity you don't want to miss for building your dream property.

#### Basics

MLS ID: 24-990 Bathrooms: 0 baths Lot Size Acres: 2 acres Date added: Added 1 month ago Type: Building Site County: Sheridan Status: Active Lot size, sq ft: 87120 sq ft Lot Size Area: 87555.6 sq ft Category: Building Site Subdivision Name: Longhorn