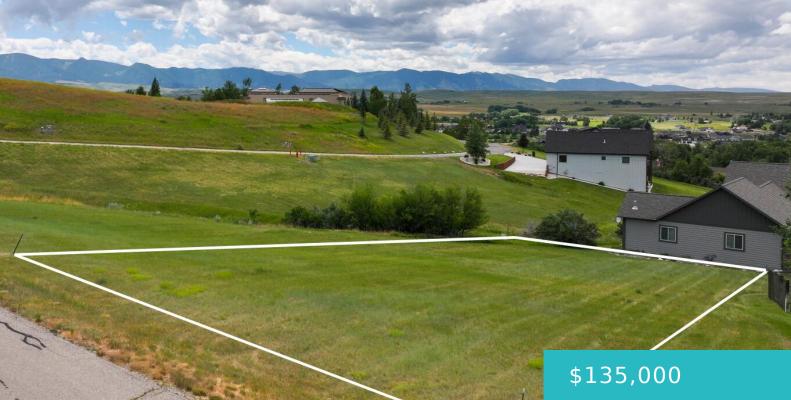

#### TBD LONG HORN DRIVE, K-14, SHERIDAN, WY 82801

https://conceptzhomeandproperty.com

Discover the perfect canvas for your dream home at this stunning build site, situated on the top of The Powder Horn taking in the views of The Big Horn Mountains. The gently sloped terrain is ideal for a walk-out style home, adding to the limitless possibilities. Don't miss this exceptional opportunity to create your own [...]

Lot Size Area: 12954 sq ft

Category: Building Site

Subdivision Name: Powder Horn Ranch