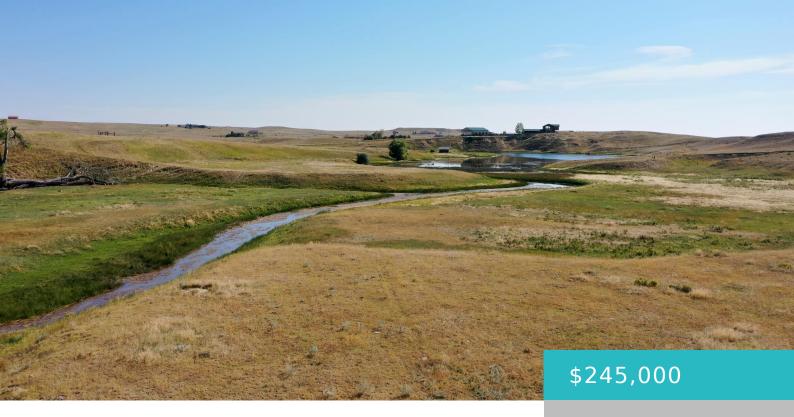

# TBD -LOT 3 TRABING ROAD, BUFFALO, WY 82834

https://conceptzhomeandproperty.com

With beautiful views that include the rolling plains and the Big Horn Mountains. This is a great location to build your dream home, giving you plenty of room for your horses, 4-H animals or expand your garden/ faming skills. Just outside of Buffalo. Each parcel is 35 acres+ which allows you to take advantage of [...]

**Lot size, sq ft: 1564675.2** sq ft

Category: Building Site

Type: Building Site

Lot Size Acres: 35 acres