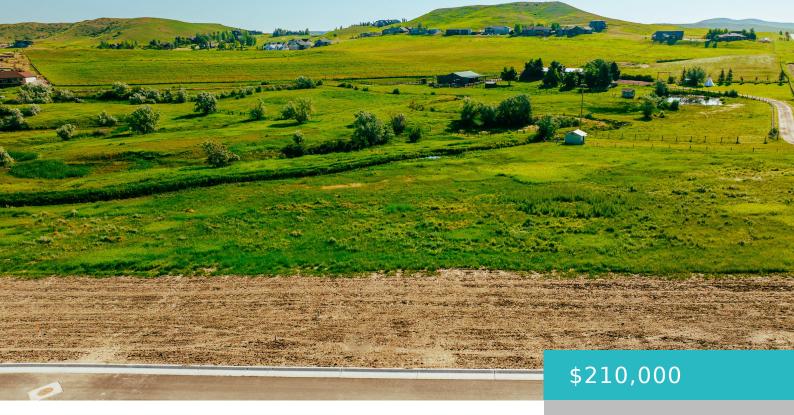

# TBD MOONGLOW HEIGHTS, LOT 11, SHERIDAN, WY 82801

https://conceptzhomeandproperty.com

Beautiful lot with pastoral views and is a great opportunity to build your custom dream home. The Powder Horn Club is a fun, family-friendly, social golf club proudly managed by Troon Privé, the world's leader in private upscale club management. It features a 27-hole golf course, swimming pools, tennis courts, walking trails, fishing ponds, and [...]