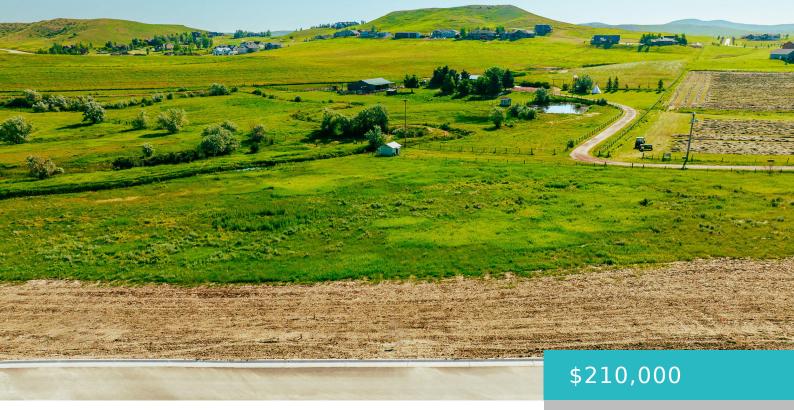

# TBD MOONGLOW HEIGHTS, LOT 12, SHERIDAN, WY 82801

https://conceptzhomeandproperty.com

Beautiful lot with pastoral views and is a great opportunity to build your custom dream home. The Powder Horn Club is a fun, family-friendly, social golf club proudly managed by Troon Privé, the world's leader in private upscale club management. It features a 27-hole golf course, swimming pools, tennis courts, walking trails, fishing ponds, and [...]

Lot Size Area: 21559 sq ft

Category: Building Site

Subdivision Name: Powder Horn Ranch