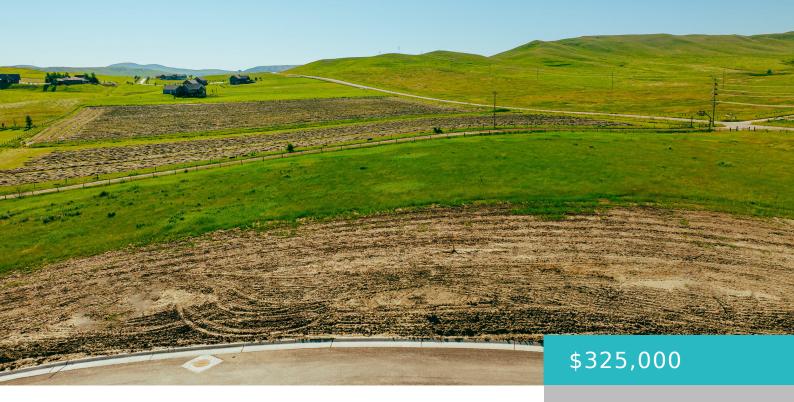

# TBD MOONGLOW HEIGHTS, LOT 14, SHERIDAN, WY 82801

https://conceptzhomeandproperty.com

Beautiful lot with mountain views and is a great opportunity to build your custom dream home. The Powder Horn Club is a fun, family-friendly, social golf club proudly managed by Troon Privé, the world's leader in private upscale club management. It features a 27-hole golf course, swimming pools, tennis courts, walking trails, fishing ponds, and [...]

Lot size, sq ft: 0 sq ft

Lot Size Area: 21240 sq ft

Category: Building Site

Subdivision Name: Powder Horn Ranch