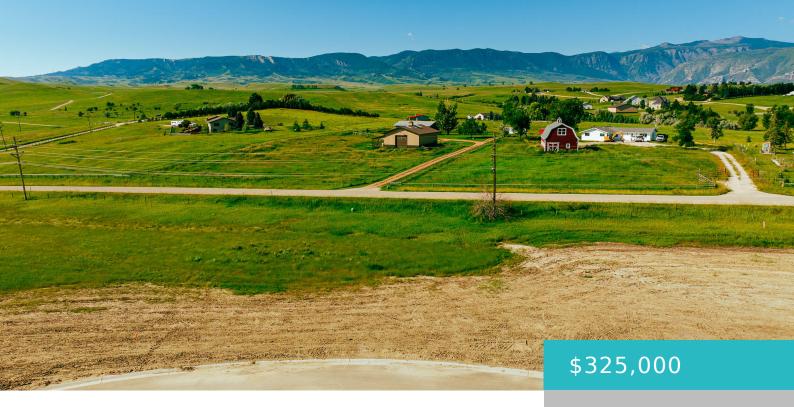

# TBD MOONGLOW HEIGHTS, LOT 16, SHERIDAN, WY 82801

https://conceptzhomeandproperty.com

Beautiful lot with mountain views and is a great opportunity to build your custom dream home. The Powder Horn Club is a fun, family-friendly, social golf club proudly managed by Troon Privé, the world's leader in private upscale club management. It features a 27-hole golf course, swimming pools, tennis courts, walking trails, fishing ponds, and [...]

Lot Size Area: 21438 sq ft

Category: Building Site

Subdivision Name: Powder Horn Ranch