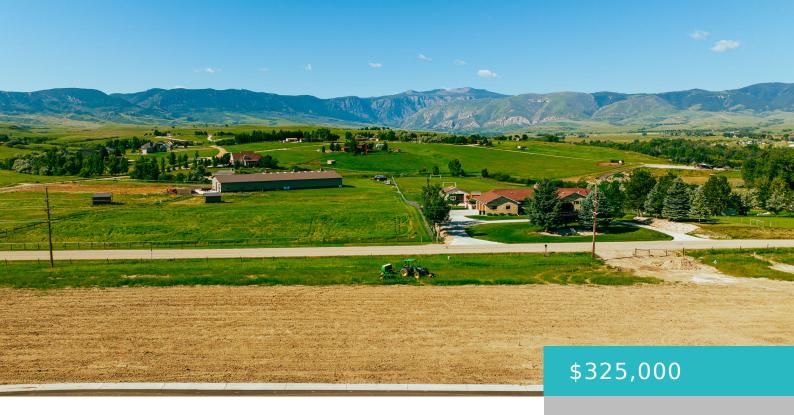

# TBD MOONGLOW HEIGHTS, LOT 23, SHERIDAN, WY 82801

https://conceptzhomeandproperty.com

Beautiful lot with mountain views and is a great opportunity to build your custom dream home. The Powder Horn Club is a fun, family-friendly, social golf club proudly managed by Troon Privé, the world's leader in private upscale club management. It features a 27-hole golf course, swimming pools, tennis courts, walking trails, fishing ponds, and [...]

Lot Size Area: 24263 sq ft

Category: Building Site

Subdivision Name: Powder Horn Ranch