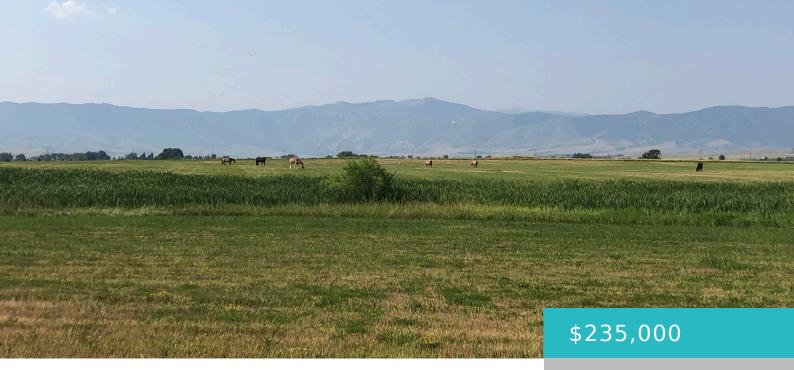

# TBD P & P DRIVE, LOT 5, SHERIDAN, WY 82801

https://conceptzhomeandproperty.com

Sheridan's newest premier subdivision has made its arrival. These lots have captivating mountain views, open space for subdivision use and a pond! You can choose from 1 acre to 1.40 acre lots. With SAWS water and irrigation water with each lot, just waiting for your dream home! Close to town is just one added bonus [...]

#### Basics

MLS ID: 21-860 Bathrooms: 0 baths Date added: Added 4 months ago County: Sheridan Subdivision Name: P & P County: Sheridan

Status: Active Lot size, sq ft: 43995.6 sq ft Category: Building Site Type: Building Site Lot Size Acres: 1 acres