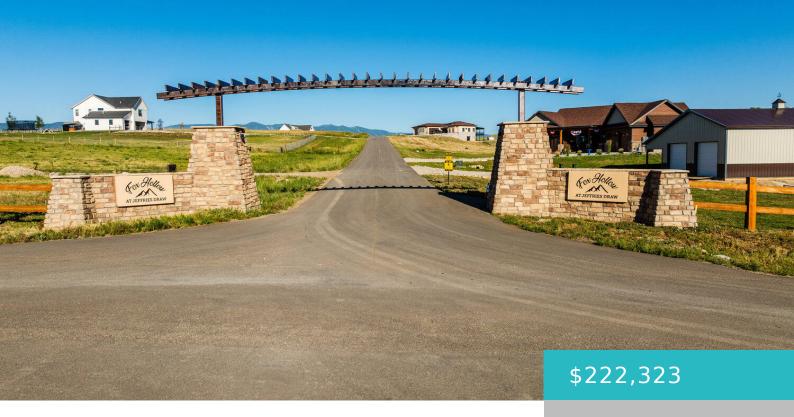

# TBD PICCARD ROAD, LOT 15, SHERIDAN, WY 82801

https://conceptzhomeandproperty.com

Fox Hollow at Jeffries Draw offers lots ranging in size from 1.49 to 5.54 acres with amazing views of the Bighorn Mountains. Are you looking for a great place to build your dream home under the beautiful wide open Wyoming skies? This convenient location provides easy access to trails, shopping and downtown Sheridan, WY. This [...]