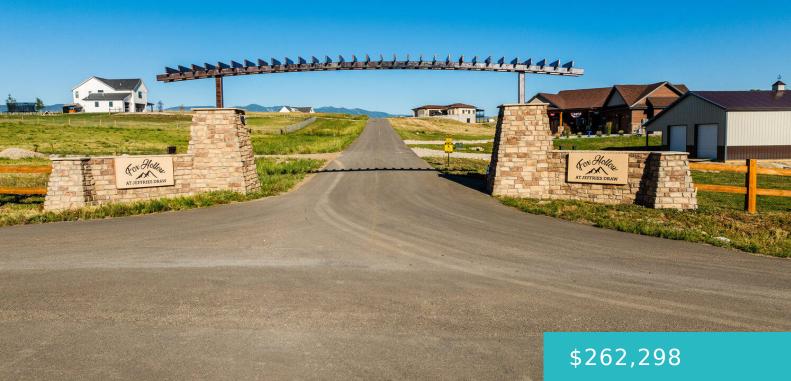

# TBD PICCARD ROAD, LOT 16, SHERIDAN, WY 82801

https://conceptzhomeandproperty.com

Fox Hollow at Jeffries Draw offers lots ranging in size from 1.49 to 5.54 acres with amazing views of the Bighorn Mountains. Are you looking for a great place to build your dream home under the beautiful wide open Wyoming skies? This convenient location provides easy access to trails, shopping and downtown Sheridan, WY. This [...]