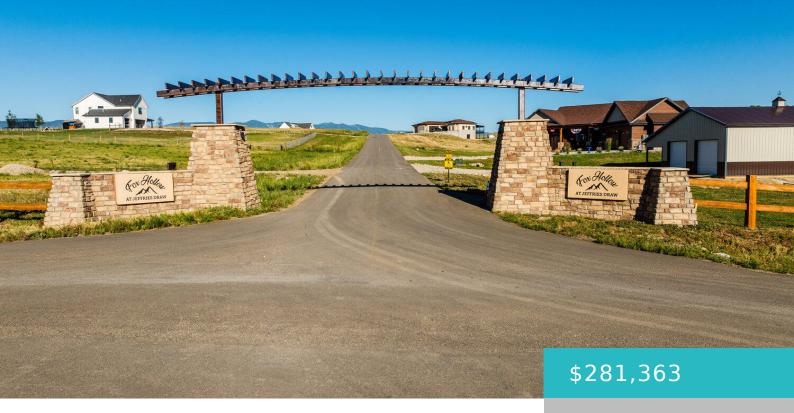

# TBD PICCARD ROAD, LOT 19, SHERIDAN, WY 82801

https://conceptzhomeandproperty.com

Fox Hollow at Jeffries Draw offers lots ranging in size from 1.49 to 5.54 acres with amazing views of the Bighorn Mountains. Are you looking for a great place to build your dream home under the beautiful wide open Wyoming skies? This convenient location provides easy access to trails, shopping and downtown Sheridan, WY. This [...]