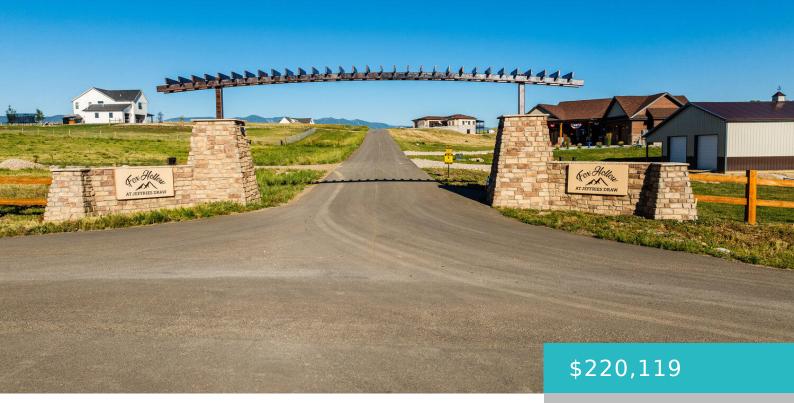

## TBD PICCARD ROAD, LOT 21, SHERIDAN, WY 82801

https://conceptzhomeandproperty.com

Fox Hollow at Jeffries Draw offers lots ranging in size from 1.49 to 5.54 acres with amazing views of the Bighorn Mountains. Are you looking for a great place to build your dream home under the beautiful wide open Wyoming skies? This convenient location provides easy access to trails, shopping and downtown Sheridan, WY. This [...]