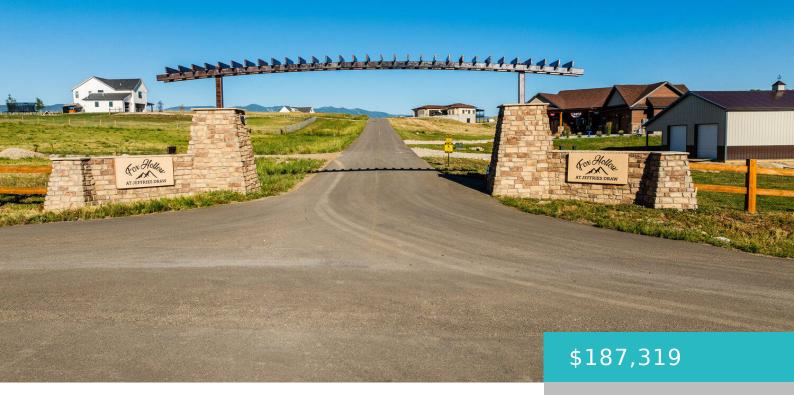

# TBD PICCARD ROAD, LOT 22, SHERIDAN, WY 82801

https://conceptzhomeandproperty.com

Fox Hollow at Jeffries Draw offers lots ranging in size from 1.49 to 5.54 acres with amazing views of the Bighorn Mountains. Are you looking for a great place to build your dream home under the beautiful wide open Wyoming skies? This convenient location provides easy access to trails, shopping and downtown Sheridan, WY. This [...] • 0 baths