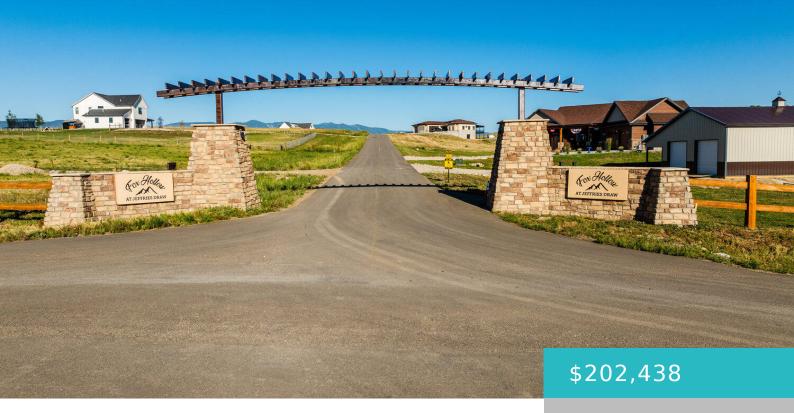

# TBD PICCARD ROAD, LOT 24, SHERIDAN, WY 82801

https://conceptzhomeandproperty.com

Fox Hollow at Jeffries Draw offers lots ranging in size from 1.49 to 5.54 acres with amazing views of the Bighorn Mountains. Are you looking for a great place to build your dream home under the beautiful wide open Wyoming skies? This convenient location provides easy access to trails, shopping and downtown Sheridan, WY. This [...]