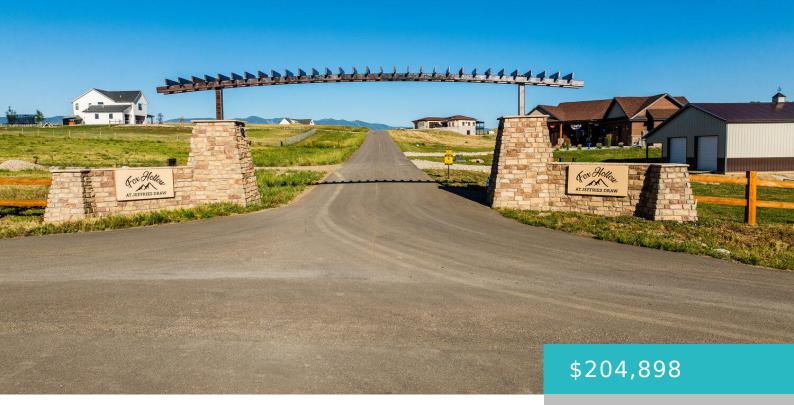

# TBD PICCARD ROAD, LOT 25, SHERIDAN, WY 82801

https://conceptzhomeandproperty.com

Fox Hollow at Jeffries Draw offers lots ranging in size from 1.49 to 5.54 acres with amazing views of the Bighorn Mountains. Are you looking for a great place to build your dream home under the beautiful wide open Wyoming skies? This convenient location provides easy access to trails, shopping and downtown Sheridan, WY. This [...]