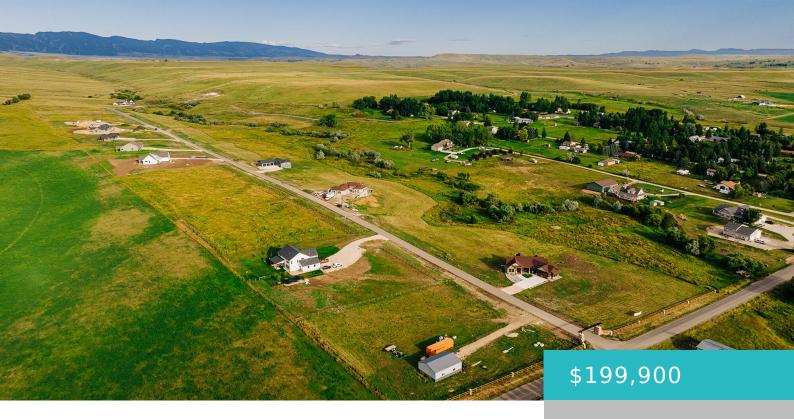

# TBD PICCARD ROAD, LOT 25, SHERIDAN, WY 82801

https://conceptzhomeandproperty.com

Fox Hollow at Jeffries Draw offers luxury western living and a slice of Wyoming heaven, just 12 minutes from downtown Sheridan, Wyoming. These lots offer amazing views of the Bighorn Mountains, paved roads, SAWS water, irrigation water, natural gas, electricity and more. Make your dream home a reality with Powder River Buildings or bring your [...]