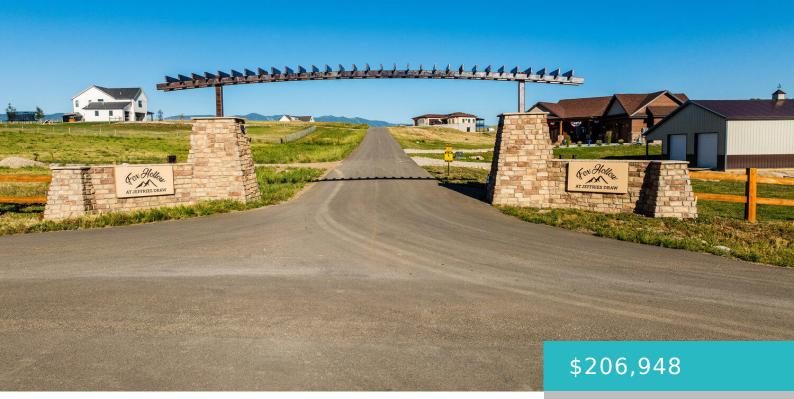

# TBD PICCARD ROAD, LOT 26, SHERIDAN, WY 82801

https://conceptzhomeandproperty.com

Fox Hollow at Jeffries Draw offers lots ranging in size from 1.49 to 5.54 acres with amazing views of the Bighorn Mountains. Are you looking for a great place to build your dream home under the beautiful wide open Wyoming skies? This convenient location provides easy access to trails, shopping and downtown Sheridan, WY. This [...]