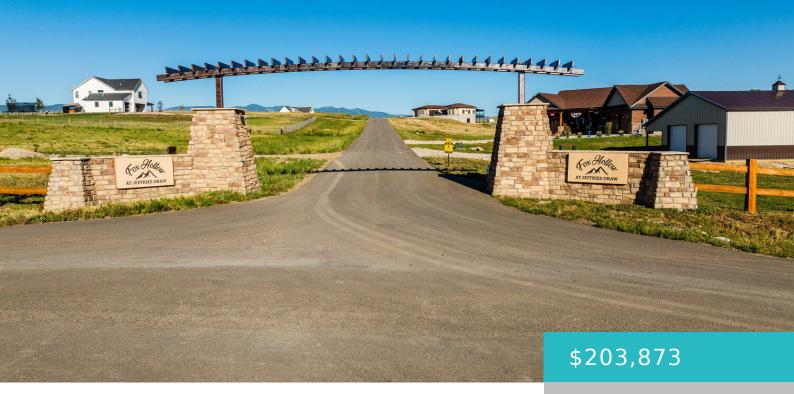

# TBD PICCARD ROAD, LOT 27, SHERIDAN, WY 82801

https://conceptzhomeandproperty.com

Fox Hollow at Jeffries Draw offers lots ranging in size from 1.49 to 5.54 acres with amazing views of the Bighorn Mountains. Are you looking for a great place to build your dream home under the beautiful wide open Wyoming skies? This convenient location provides easy access to trails, shopping and downtown Sheridan, WY. This [...] • 0 baths