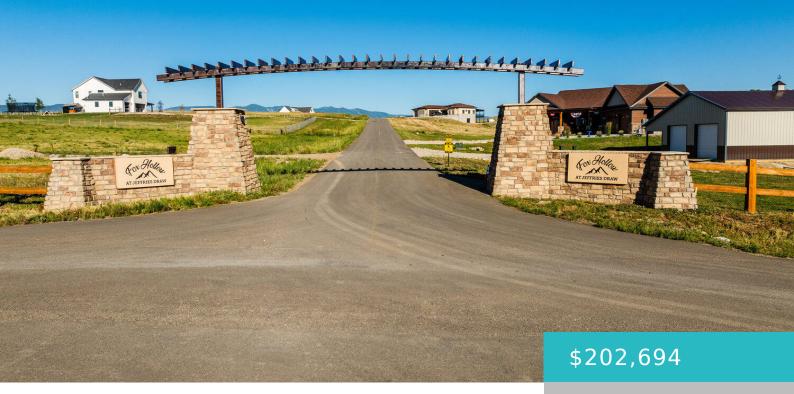

# TBD PICCARD ROAD, LOT 29, SHERIDAN, WY 82801

https://conceptzhomeandproperty.com

Fox Hollow at Jeffries Draw offers lots ranging in size from 1.49 to 5.54 acres with amazing views of the Bighorn Mountains. Are you looking for a great place to build your dream home under the beautiful wide open Wyoming skies? This convenient location provides easy access to trails, shopping and downtown Sheridan, WY. This [...]