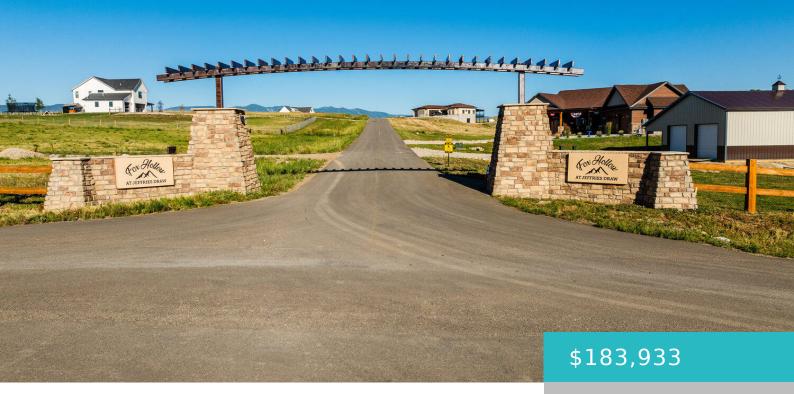

# TBD PICCARD ROAD, LOT 31, SHERIDAN, WY 82801

https://conceptzhomeandproperty.com

Fox Hollow at Jeffries Draw offers lots ranging in size from 1.49 to 5.54 acres with amazing views of the Bighorn Mountains. Are you looking for a great place to build your dream home under the beautiful wide open Wyoming skies? This convenient location provides easy access to trails, shopping and downtown Sheridan, WY. This [...] • 0 baths