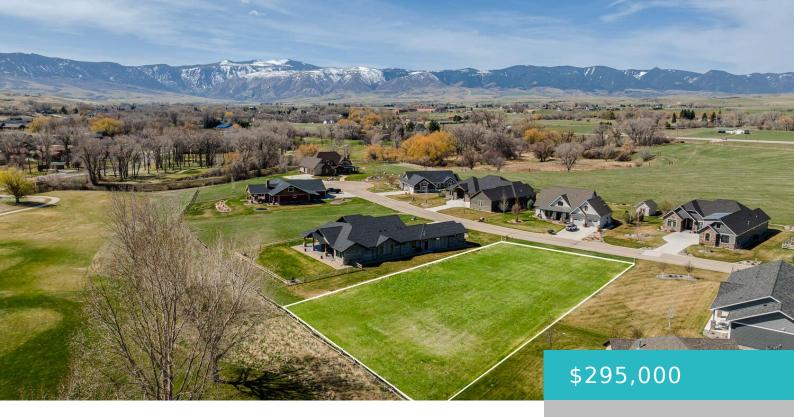

# TBD PINEHURST DRIVE, CC LOT 12, SHERIDAN, WY 82801

https://conceptzhomeandproperty.com

Discover the perfect canvas for your custom home in the heart of The Powder Horn Golf Community. This lot offers stunning Big Horn Mountain views, a peaceful setting, and direct golf course frontage—all on a spacious half-acre. This level lot is ready for an easy build and is nestled within a quiet, well-established neighborhood. Whether [...]

Lot size, sq ft: 0 sq ft

Lot Size Area: 24553 sq ft

Category: Building Site

Subdivision Name: Powder Horn Ranch