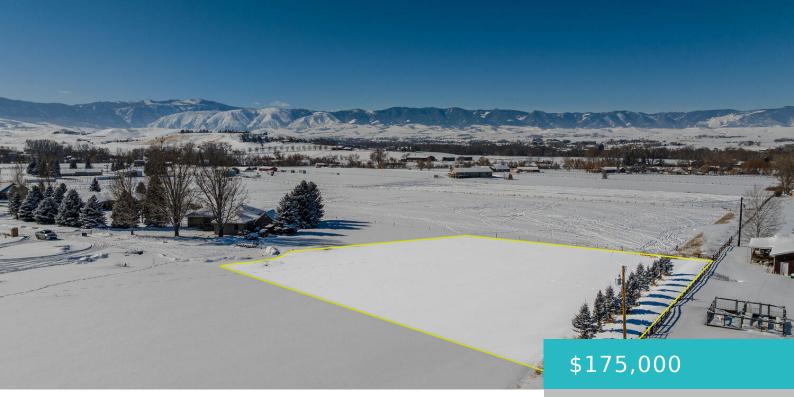

# TBD PLEASANT VALLEY LANE, SHERIDAN, WY 82801

https://conceptzhomeandproperty.com

Retire/relocate and build your custom home in Pleasant Valley Subdivision, which is centrally located between Sheridan and Big Horn, WY. The .90-acre building site is privately situated on a culde-sac and offers mountain views. SAWS water, natural gas, and electricity are available, and NO expensive HOA. All measurements are approximate.

#### Basics

MLS ID: 25-104 Bathrooms: 0 baths Lot Size Acres: 0 acres Date added: Added 2 days ago Type: Building Site County: Sheridan Status: Active Lot size, sq ft: 0 sq ft Lot Size Area: 39204 sq ft Category: Building Site Subdivision Name: Pleasant Valley

### **Amenities & Features**

WaterSource: None Installed, SAWS Available

Lot Features: Cul-De-Sac