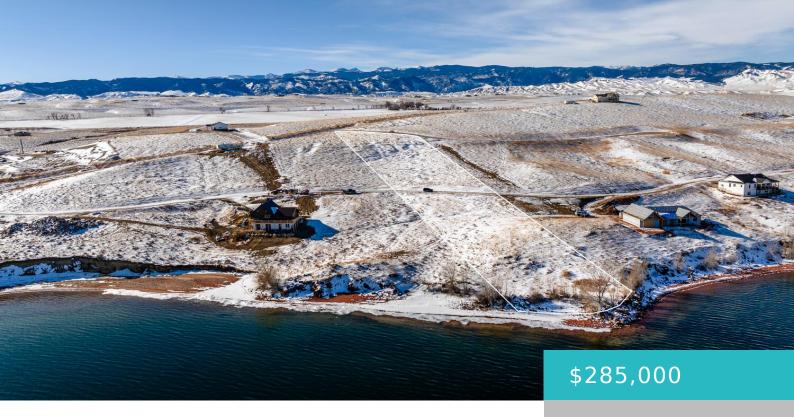

# TBD ROCKY SHORE LANE, BUFFALO, WY 82834

https://conceptzhomeandproperty.com

Waterfront property with the Bighorn Mountains at your doorstep. This lot has Wyoming views and wildlife. Approximately 60+ acres of common area for hiking, walking your pets, enjoying the fresh air, and spotting wildlife and birds. The Shores Subdivision is located close to two public docks and The Lake Stop Cafe. Put your own dock [...]

## **Basics**

MLS ID: 25-35

Bathrooms: 0 baths

Lot Size Acres: 2 acres

Date added: Added 2 days ago

Type: Building Site

County: Sheridan

Status: Active

Lot size, sq ft: 87120 sq ft

Lot Size Area: 127195 sq ft

Category: Building Site

Subdivision Name: Shores at Lake Desmet