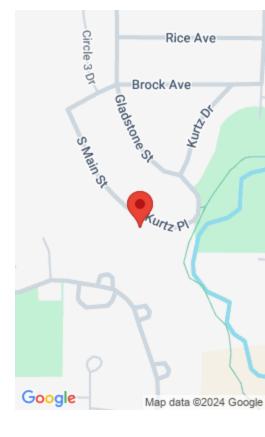

#### **TBD S MAIN STREET, SHERIDAN, WY 82801**

https://conceptzhomeandproperty.com

Beautiful area where you can build your new home. This half acre lot has views of the City, privacy and is located within a short distance of downtown. The property is located near walking paths and parks. The property; 1681 Edwards Drive is above this lot and could be purchased together with a \$5,000 credit [...]