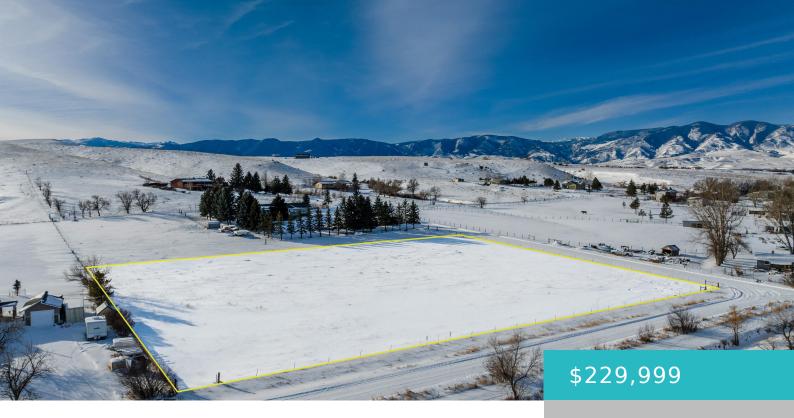

# **TBD SADDLE LANE, SHERIDAN, WY 82801**

https://conceptzhomeandproperty.com

Amazing building site with fantastic views just minutes from Sheridan. SAWS water available.

- 0 haths
- Building Site
- Building Site
- Active

## **Basics**

**MLS ID:** 25-44

Bathrooms: 0 baths

Lot Size Acres: 1 acres

Date added: Added 1 day ago

Type: Building Site
County: Sheridan

Status: Active

Lot size, sq ft: 43560 sq ft

Lot Size Area: 84506.4 sq ft

Category: Building Site

Subdivision Name: Eisenman Minor