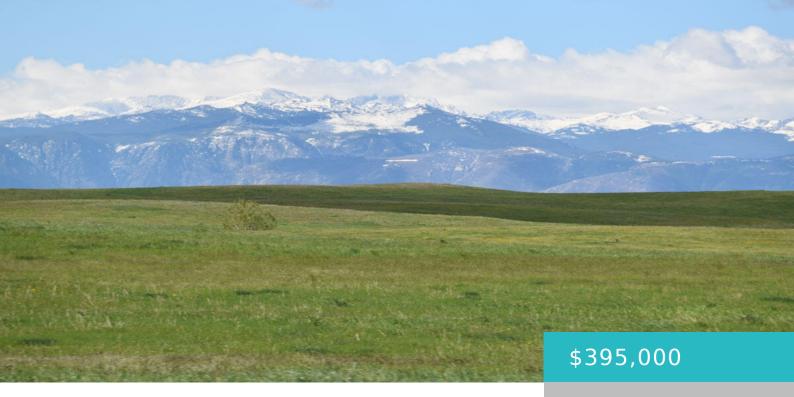

# TBD SOLITUDE ROAD, (BTR-10), SHERIDAN, WY 82801

https://conceptzhomeandproperty.com

Black Tooth Ranch is a 2,000 acre Excalibur development consisting of 24 Tracts of 80+ acres each. Lot corners are all marked & Flagged. World-class views and level to rolling hills type acreage for a hay crop, pasture, etc. www.excalibur-1.com