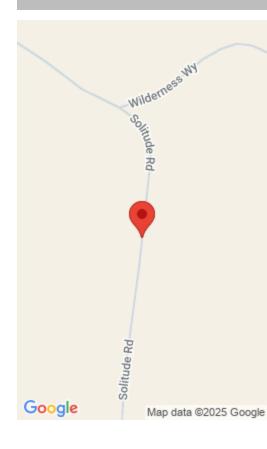

# TBD SOLITUDE ROAD, (BTR-10), SHERIDAN, WY 82801

https://conceptzhomeandproperty.com

Black Tooth Ranch is a 2,000 acre Excalibur development consisting of 24 Tracts of 80+ acres each. Lot corners are all marked & Flagged. World-class views and level to rolling hills type acreage for a hay crop, pasture, etc. www.excalibur-1.com